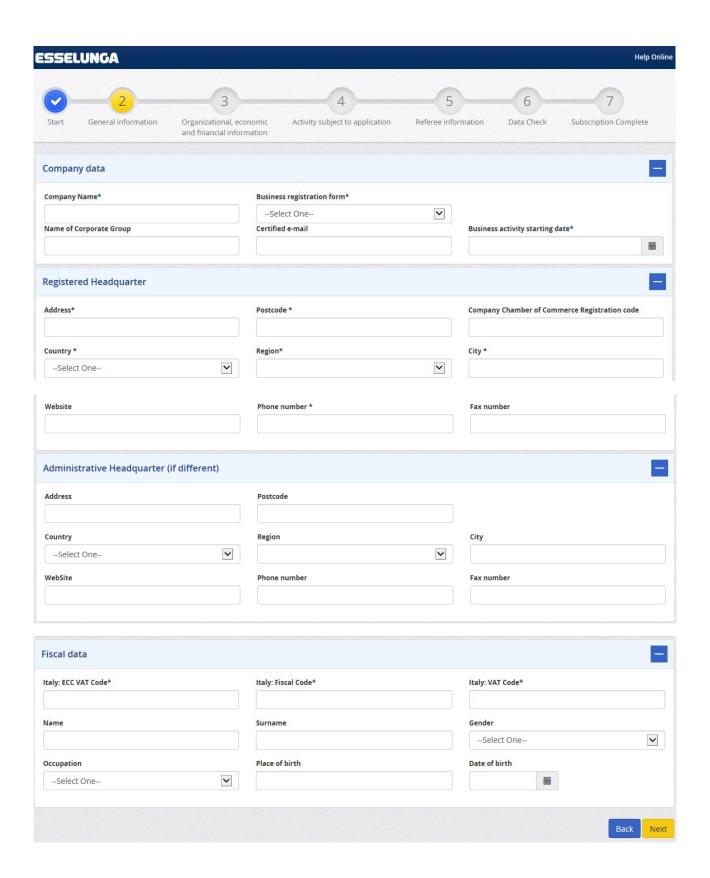

In the above screen it's possible to insert the Company information; data marked with a star are mandatory.

| COMPANY DATA               |                                                   |
|----------------------------|---------------------------------------------------|
| Company Name               | Insert the name of company                        |
| Business registration form | Select an element from drop-down menu             |
| Name of Corporate Group    | Insert the name of the corporate group            |
| Certified mail             | Enter your certified mail address                 |
| Start activity             | Insert the date of start activity (as dd.mm.yyyy) |

| REGISTERED HEADQUARTER |                                                  |
|------------------------|--------------------------------------------------|
| Address                | Insert the address of the registered headquarter |
| PostCode               | Insert the postal code of the registered         |
|                        | headquarter                                      |
| Country                | Insert the country of the registered headquarter |
| Region                 | Insert the region of the registered headquarter  |
| City                   | Insert the city of the registered headquarter    |
| Web Site               | Insert the website of the registered headquarter |
| Phone Number           | Insert the phone number of the registered        |
|                        | headquarter                                      |
| Fax Number             | Insert the fax number of the registered          |
|                        | headquarter                                      |

The same data are requested for the Administrative Headquarter if different from Registered Headquarter

| FISCAL DATA    |                                                          |
|----------------|----------------------------------------------------------|
| VAT Code       | Insert the VAT Code (ex. IT01234567890)                  |
| Fiscal Code    | Insert Company Fiscal Code (ex. 01234567890)             |
| Name           | Insert the name (only if required)                       |
| Surname        | Insert the surname (only if required)                    |
| Gender         | Select an element from drop-down menu (only if required) |
| Occupation     | Select an element from drop-down menu (only if required) |
| Place of birth | Insert the place of birth (only if required)             |
| Date of birth  | Insert the date of birth (only if required)              |